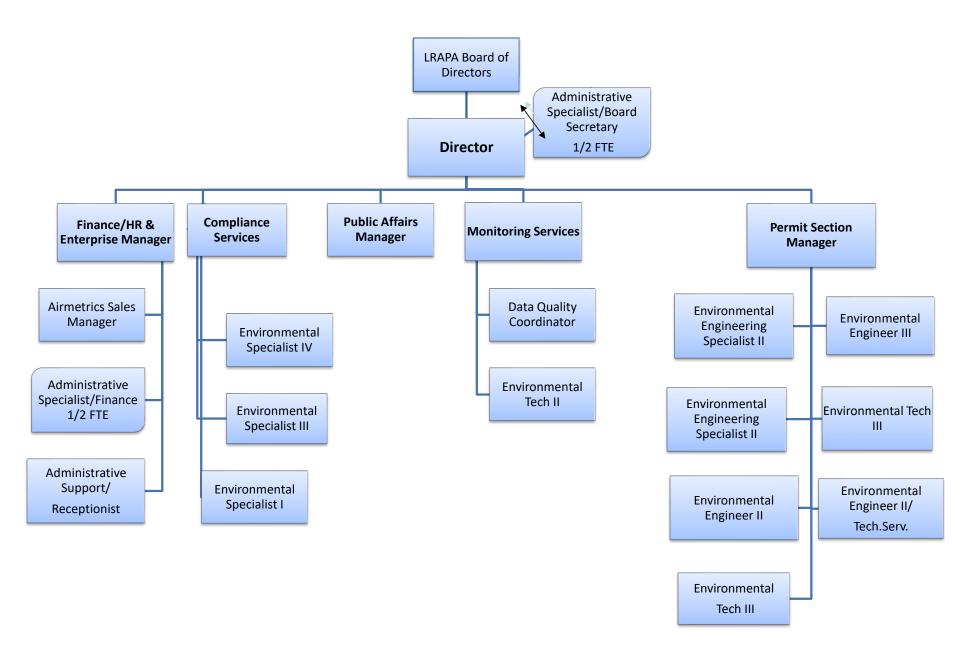

#### Lane Regional Air Protection Agency (LRAPA) Organization Chart

|                                        |                 | ,       | STAFFIN  | IG PLA       | N/FISCA       | L YEAF  | R 2021-2  | 022       |          |        |         |         |           |
|----------------------------------------|-----------------|---------|----------|--------------|---------------|---------|-----------|-----------|----------|--------|---------|---------|-----------|
| Time Allocation                        | ACDP/Gen. Admin | TITLE V | ASBESTOS | OPEN<br>BURN | IND<br>SOURCE | MDAS    | PUBLIC ED | HWH/PM-10 | AIRMET   | PM2.5  | CAO     | TAG     | TOTAL     |
| DIRECTOR (MH)                          | 0.46            | 0.10    | 0.05     | 0.10         |               | 0.10    | 0.06      |           |          | 0.10   |         | 0.03    | 1.00      |
| FINANCE/HR & ENTPR. MGR (NM)           | 0.54            | 0.10    |          |              | 0.01          | 0.01    | 0.01      |           | 0.20     |        | 0.10    | 0.03    | 1.00      |
| PERMIT SECTION MANAGER (MH)            | 0.42            | 0.30    |          |              |               |         |           |           |          |        | 0.28    |         | 1.00      |
| ADMIN. SUPPORT/RECEPTIONIST (LC)       | 0.45            | 0.09    |          |              |               |         | 0.15      | 0.10      | 0.14     |        |         | 0.07    | 1.00      |
| AIRMETRICS SALES (TC)                  | 0.00            |         |          |              |               |         |           |           | 1.00     |        |         |         | 1.00      |
| ENVIRO. SPECIALIST I (AS)              | 0.38            | 0.20    | 0.05     | 0.33         |               |         |           | 0.04      |          |        |         |         | 1.00      |
| ENVIRO. ENGINEERING Specialist II (KC) | 0.50            | 0.39    |          |              |               |         |           |           |          |        | 0.11    |         | 1.00      |
| ENVIRO. ENGINEERING Specialist II (BE) | 0.49            | 0.40    |          |              |               |         |           |           |          |        | 0.11    |         | 1.00      |
| ENVIRO. ENGINEER II (KE)               | 0.62            | 0.20    |          |              |               |         |           |           |          |        | 0.18    |         | 1.00      |
| ENVIRO. ENGINEER II (CC)               | 0.59            | 0.15    |          |              |               |         |           |           |          |        | 0.26    |         | 1.00      |
| ENVIRO. ENGINEER III (JW)              | 0.54            | 0.35    |          |              |               |         |           |           |          |        | 0.11    |         | 1.00      |
| ENVIRO. TECH III (RR)                  | 0.55            | 0.10    | 0.29     |              |               |         |           |           |          |        | 0.06    |         | 1.00      |
| PUB AFFAIRS MGR. (TK)                  | 0.21            | 0.14    |          |              |               |         | 0.31      | 0.20      |          |        | 0.09    | 0.05    | 1.00      |
| ENVIRO. SPECIALIST III (RV)            | 0.40            | 0.20    | 0.22     | 0.10         |               |         |           | 0.03      |          |        |         | 0.05    | 1.00      |
| ENVIRO. SPECIALIST IV (JM)             | 0.38            | 0.20    | 0.01     | 0.33         |               |         |           | 0.03      |          |        |         | 0.05    | 1.00      |
| ADMIN.SPECIALIST/BOARD SECRETARY       | 0.60            | 0.16    |          |              |               |         |           | 0.10      | 0.07     |        |         | 0.07    | 1.00      |
| ENVIRO. TECH II (DB)                   | 0.18            | 0.15    |          |              |               | 0.36    |           |           |          | 0.25   |         | 0.06    | 1.00      |
| ENVIRO. TECH III (CH)                  | 0.34            | 0.40    | 0.10     | 0.07         |               |         |           |           |          |        | 0.09    |         | 1.00      |
| DATA QUALITY COORDINATOR (LG)          | 0.26            | 0.15    |          |              |               | 0.30    |           |           |          | 0.25   |         | 0.04    | 1.00      |
| FTE Count                              | 7.91            | 3.78    | 0.72     | 0.93         | 0.01          | 0.77    | 0.53      | 0.50      | 1.41     | 0.60   | 1.39    | 0.45    | 19.00     |
| TEMPORARY PART-TIME EMPLOYEE           |                 |         |          |              |               |         |           |           |          |        |         |         |           |
| STAFF HELPER                           | Various         |         |          |              |               |         |           |           |          |        |         |         | 0.00%     |
| DIVISIONAL TOTAL FTE COUNTS            | 7.91            | 3.78    | 0.72     | 0.93         | 0.01          | 0.77    | 0.53      | 0.50      | 1.41     | 0.60   | 1.39    | 0.45    | 19.00     |
| PERSONNEL COST BY FUND                 |                 |         |          |              |               |         |           |           |          |        |         |         |           |
| GENERAL FUND                           | 975,970         |         | 80,810   | 112,540      | 1.660         | 104.040 | 65,460    | 48,840    |          | 64,870 | 195.350 |         | 1,649,541 |
| TITLE V                                | 313,310         | 461,540 | 00,010   | 112,570      | 1,000         | 104,040 | 00,700    | 40,040    |          | 04,070 | 100,000 |         | 461,540   |
| AIRMETRICS                             |                 | 101,040 |          |              |               |         |           |           | 160.870  |        |         |         | 160,870   |
| TARGETED AIRSHED GRANT (TA             | AG)             |         |          |              |               |         |           |           | . 55,576 |        |         | 53,720  | 53,720    |
| DEQ REMOTE OPERATORS                   | ,               |         |          |              |               |         |           |           |          |        |         | 33,. 20 | 85.000    |
| ** Total General Fund                  | 1,734,541       |         |          |              |               |         |           |           |          |        |         |         | 00,000    |
| Total General Fund                     | 1,734,341       |         |          |              |               |         |           |           |          |        |         |         |           |