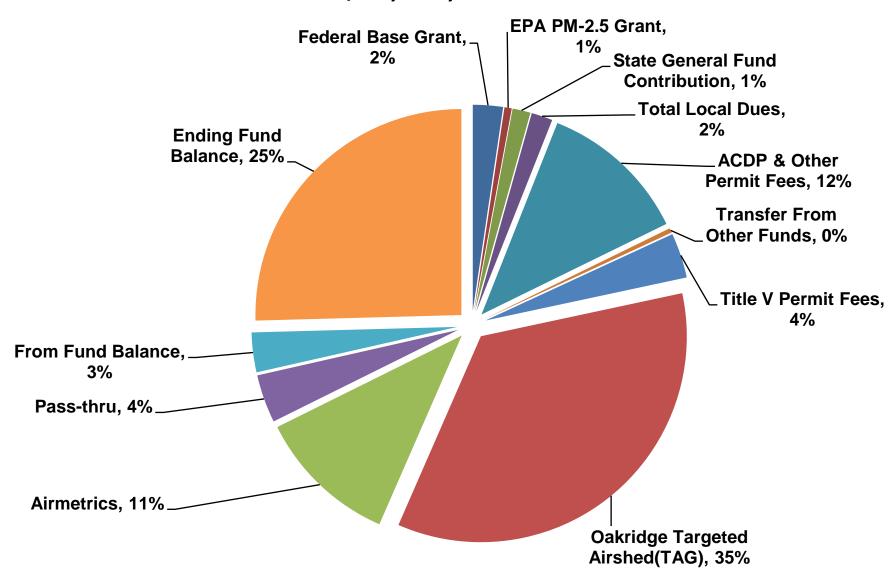

## LRAPA REQUIREMENTS 2021-2022

\$11,234,860

#### LRAPA Detailed Budget Resources FY'2022 \$11,234,860