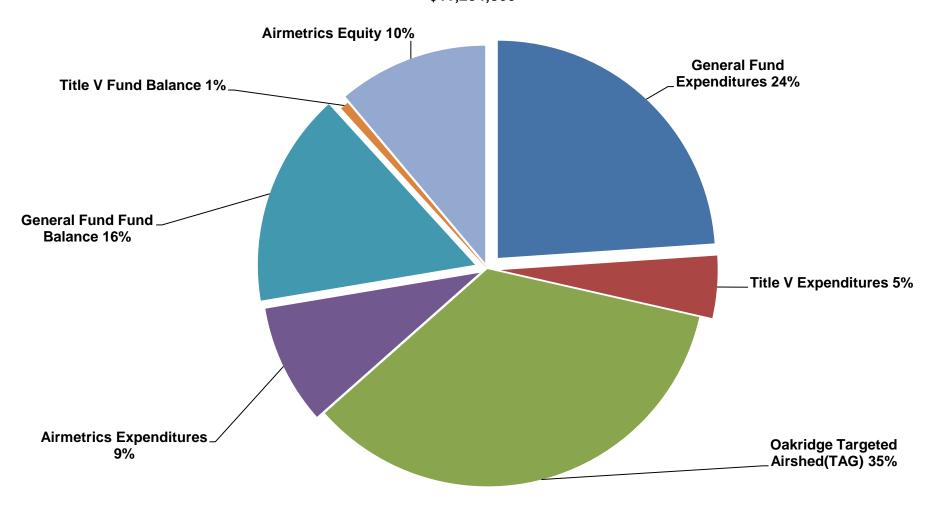

## LRAPA REQUIREMENTS 2021-2022

\$11,234,860

## LRAPA Ending Fund Balance/Equity 2021-2022