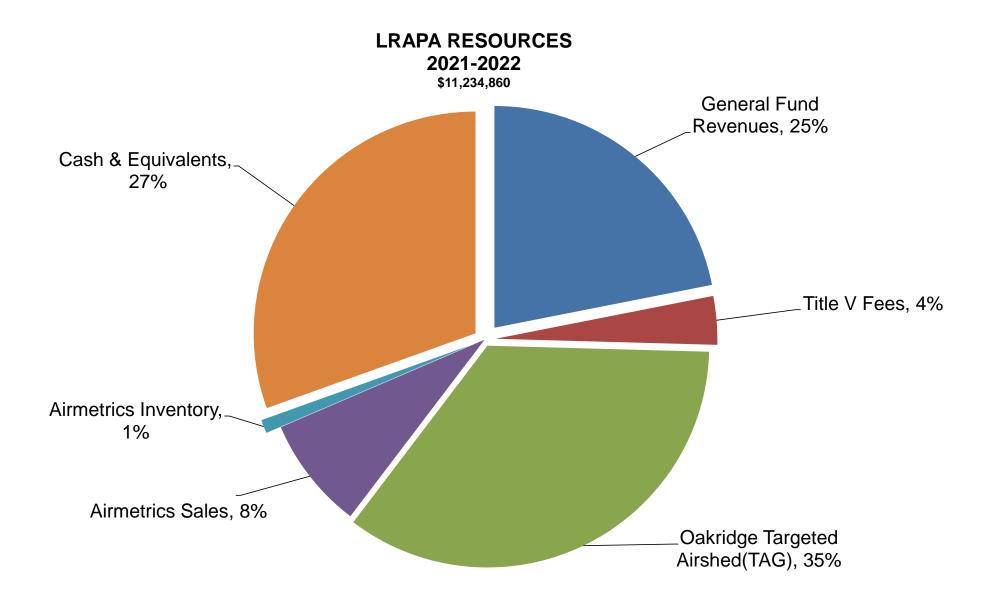

## LRAPA REQUIREMENTS 2021-2022

\$11,234,860

#### LRAPA Detailed Budget Resources FY'2022 \$11,234,860