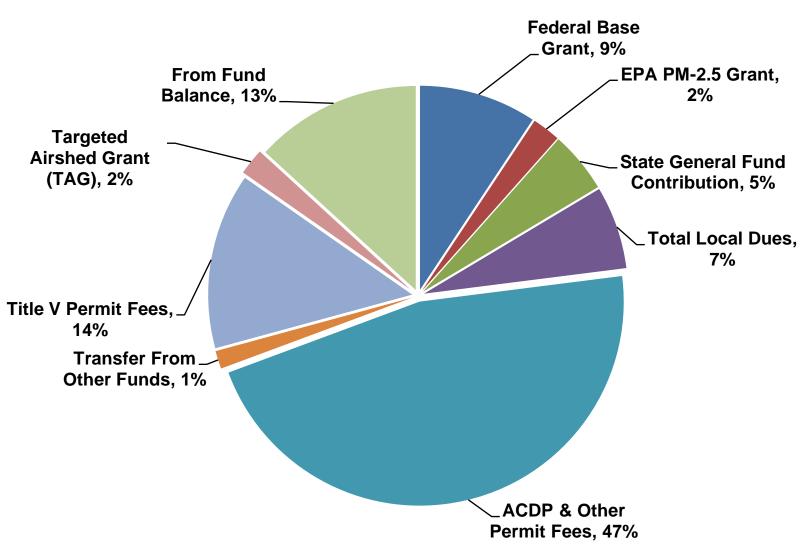

## LRAPA REQUIREMENTS 2021-2022

\$11,234,860

#### **LRAPA Core Operating Budget Resources FY'2022**