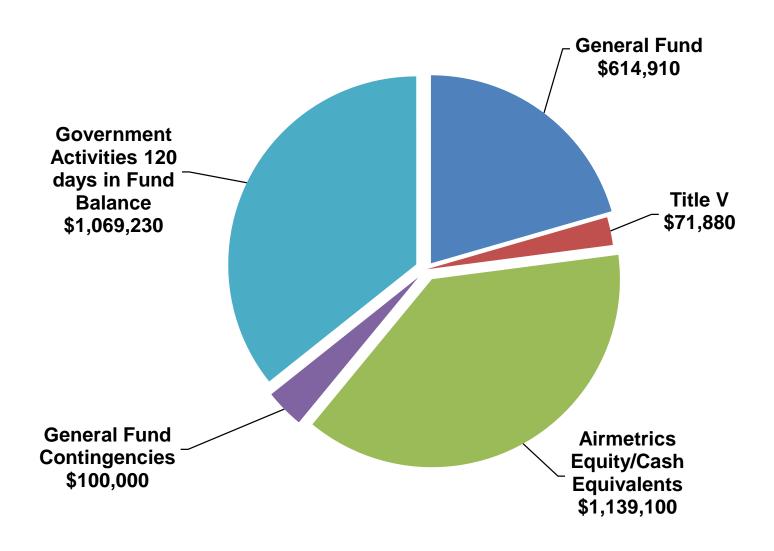

| 7,214,880                   | 11,105,500                    | 8,160,769                        | Total Requirements             | 11,234,860                       | 11,234,860                         | 11,234,860                   |
| 463,916                     | 245,185                     | -441,370                      | -167,360                         | Net Fund Increase (Decrease)   | -428,680                         | -428,680                           | -428,680                     |

<sup>\*)</sup> The projected column is for information only



## LRAPA REQUIREMENTS 2021-2022

\$11,234,860



#### LRAPA Detailed Budget Resources FY'2022 \$11,234,860



#### **LRAPA Core Operating Budget Resources FY'2022**





## LRAPA Ending Fund Balance/Equity 2021-2022



#### Lane Regional Air Protection Agency (LRAPA) Organization Chart



|                                        |                 | ,       | STAFFIN  | IG PLA       | N/FISCA       | L YEAF  | R 2021-2  | 022       |          |        |         |         |           |
|----------------------------------------|-----------------|---------|----------|--------------|---------------|---------|-----------|-----------|----------|--------|---------|---------|-----------|
| Time Allocation                        | ACDP/Gen. Admin | TITLE V | ASBESTOS | OPEN<br>BURN | IND<br>SOURCE | MDAS    | PUBLIC ED | HWH/PM-10 | AIRMET   | PM2.5  | CAO     | TAG     | TOTAL     |
| DIRECTOR (MH)                          | 0.46            | 0.10    | 0.05     | 0.10         |               | 0.10    | 0.06