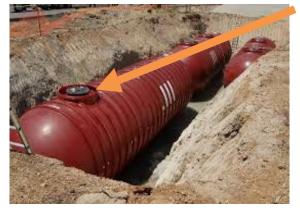

**Single Point** – If your facility has a single point Stage I system the tank would look similar to this one. One opening in the tank allows for both vapor return and liquid filling. Ensure the gasket seal is in good condition, the cap fits snugly and creates a good seal, and all spill containment buckets are free of liquid and debris.