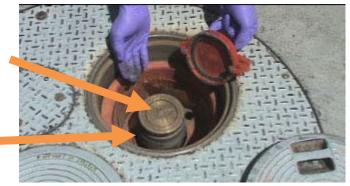

**Vapor Return Swivel Adaptor –** Ensure the Adapter is not damaged or loose.

**Dual Point VS Single Point** – Some facilities have a dual point system. This type of system has one liquid fill line and one vapor return line (two openings per storage tank). A delivery vehicle will attach two hoses to your equipment for a delivery. The photographs above are both from dual point systems. Single point, or coaxial, Stage I equipment has one line that is used for liquid filling and vapor return simultaneously. These single point systems do *not* have a poppet valve. (Note: If you are required, based on throughput, to conduct PD and PV testing a new tank install must be dual point.)

**Single Point** – If your facility has a single point Stage I system the tank would look similar to this one. One opening in the tank allows for both vapor return and liquid filling. Ensure the gasket seal is in good condition, the cap fits snugly and creates a good seal, and all spill containment buckets are free of liquid and debris.