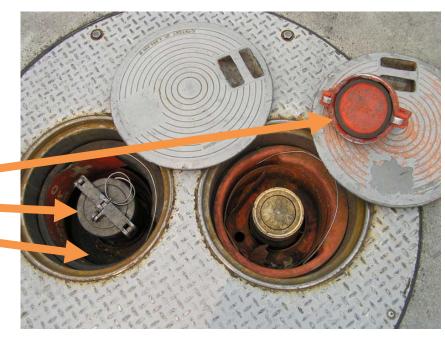

\*Note: Some storage tanks may have one opening that transfers liquid gasoline to the tank and also returns vapor to the tanker.

Performing inspections of your facility equipment.

Your Stage I equipment may include: dust caps, poppet valves, submerged fill tubes, spill buckets, swivel adaptors, and PV valves.

Dust Cap – Seal/Gasket in place and in good condition? Cap fits snugly and closes securely on all tank openings? Spill Containment Bucket – Free of liquid and debris?

**Poppet Valve AKA Dry Break (Dual point) –** Does the spring movement open and then return to a closed/sealed position when depressed if you have it?

**Vapor Return Swivel Adaptor –** Ensure the Adapter is not damaged or loose.

**Dual Point VS Single Point** – Some facilities have a dual point system. This type of system has one liquid fill line and one vapor return line (two openings per storage tank). A delivery vehicle will attach two hoses to your equipment for a delivery. The photographs above are both from dual point systems. Single point, or coaxial, Stage I equipment has one line that is used for liquid filling and vapor return simultaneously. These single point systems do *not* have a poppet valve. (Note: If you are required, based on throughput, to conduct PD and PV testing a new tank install must be dual point.)