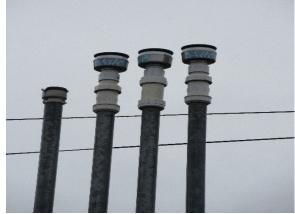

#### Examples of violations and equipment

No gasket/seal on fill tube

'Poppet Valve' not sealing

Excess standing liquid

Dust Cap worn or ineffective

Open atmospheric vents (not PV valves). These open vents are always okay for diesel tanks. These vents are only allowed for gasoline tanks if your facility gasoline throughput has been below the threshold described in your permit for Stage I equipment.

This picture shows three PV valves, one for each gasoline tank on site, and one open atmospheric vent (left) piped to the diesel tank. Note that one PV valve is acceptable for multiple gasoline tanks if the piping is manifolded together.