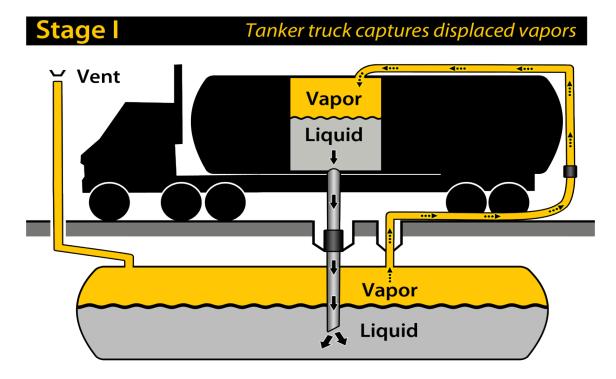

#### What is vapor balance?

Vapor balance equipment is also referred to as **Stage I**. Gasoline vapor balance systems control gasoline vapors created and displaced during the storage and transfer of gasoline to storage tanks. These systems allow a delivery vehicle (tanker) to capture gasoline vapors while loading fuel into storage tanks.

#### How does a vapor balance system capture gasoline vapors?

Certified vapor balance systems include equipment that creates a closed system which returns gasoline vapor back to the truck that delivers the gasoline to your station. This system of controls and equipment is designed to capture vapor before it is released into the atmosphere.

\*Note: Some storage tanks may have one opening that transfers liquid gasoline to the tank and also returns vapor to the tanker.

Performing inspections of your facility equipment.

Your Stage I equipment may include: dust caps, poppet valves, submerged fill tubes, spill buckets, swivel adaptors, and PV valves.