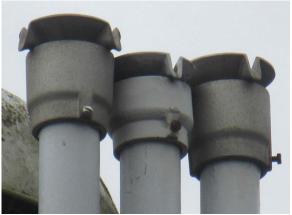

#### Examples of violations and equipment

No gasket/seal on fill tube

'Poppet Valve' not sealing

Excess standing liquid

Dust Cap worn or ineffective

Open atmospheric vents (not PV valves). These open vents are always okay for diesel tanks. These vents are only allowed for gasoline tanks if your facility gasoline throughput has been below the threshold described in your permit for Stage I equipment.

This picture shows three PV valves, one for each gasoline tank on site, and one open atmospheric vent (left) piped to the diesel tank. Note that one PV valve is acceptable for multiple gasoline tanks if the piping is manifolded together.