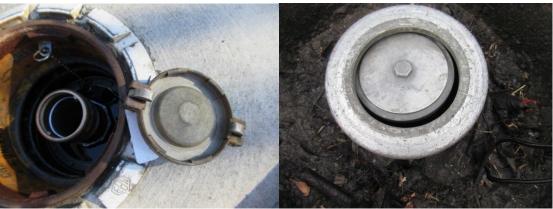

\*Note: Some storage tanks may have one opening that transfers liquid gasoline to the tank and also returns vapor to the tanker.

Performing inspections of your facility equipment.

Your Stage I equipment may include: dust caps, poppet valves, submerged fill tubes, spill buckets, swivel adaptors, and PV valves.

Dust Cap – Seal/Gasket in place and in good condition? Cap fits snugly and closes securely on all tank openings? Spill Containment Bucket – Free of liquid and debris?

**Poppet Valve AKA Dry Break (Dual point) –** Does the spring movement open and then return to a closed/sealed position when depressed if you have it?

**Vapor Return Swivel Adaptor –** Ensure the Adapter is not damaged or loose.

**Dual Point VS Single Point** – Some facilities have a dual point system. This type of system has one liquid fill line and one vapor return line (two openings per storage tank). A delivery vehicle will attach two hoses to your equipment for a delivery. The photographs above are both from dual point systems. Single point, or coaxial, Stage I equipment has one line that is used for liquid filling and vapor return simultaneously. These single point systems do *not* have a poppet valve. (Note: If you are required, based on throughput, to conduct PD and PV testing a new tank install must be dual point.)

**Single Point** – If your facility has a single point Stage I system the tank would look similar to this one. One opening in the tank allows for both vapor return and liquid filling. Ensure the gasket seal is in good condition, the cap fits snugly and creates a good seal, and all spill containment buckets are free of liquid and debris.