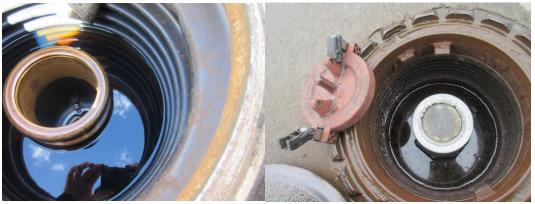

**Vapor Return Swivel Adaptor –** Ensure the Adapter is not damaged or loose.

**Dual Point VS Single Point** – Some facilities have a dual point system. This type of system has one liquid fill line and one vapor return line (two openings per storage tank). A delivery vehicle will attach two hoses to your equipment for a delivery. The photographs above are both from dual point systems. Single point, or coaxial, Stage I equipment has one line that is used for liquid filling and vapor return simultaneously. These single point systems do *not* have a poppet valve. (Note: If you are required, based on throughput, to conduct PD and PV testing a new tank install must be dual point.)

**Single Point** – If your facility has a single point Stage I system the tank would look similar to this one. One opening in the tank allows for both vapor return and liquid filling. Ensure the gasket seal is in good condition, the cap fits snugly and creates a good seal, and all spill containment buckets are free of liquid and debris.